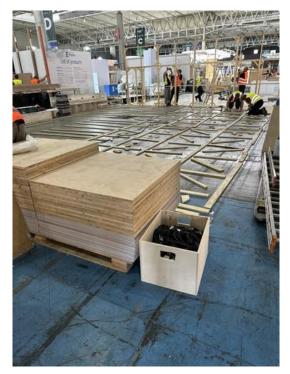

Photo 1

Main Material of Stand Structure and Walls

Laminate Melamine Faced Chipboard (MFC)

Platform / Raised Flooring (Structure of flooring excluding surface covering, e.g. carpet)

Will it be re-used after this event?

Υ

Plywood underlay and chipboard cover

Private & confidential

Photo 2

Photo 3