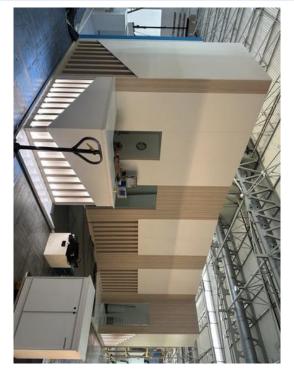

### Better Stands Onsite Report

Stand structure and walls

(e.g. Structure or framework of the stand, walls, panels for meeting rooms, backdrop.)

Will they be re-used after this event?

Υ

MFC panels walls. To be reused but customised material will be disposed of

Photo 1

Main Material of Stand Structure and Walls

Laminate Melamine Faced Chipboard (MFC)

Platform / Raised Flooring (Structure of flooring excluding surface covering, e.g. carpet)

Will it be re-used after this event?