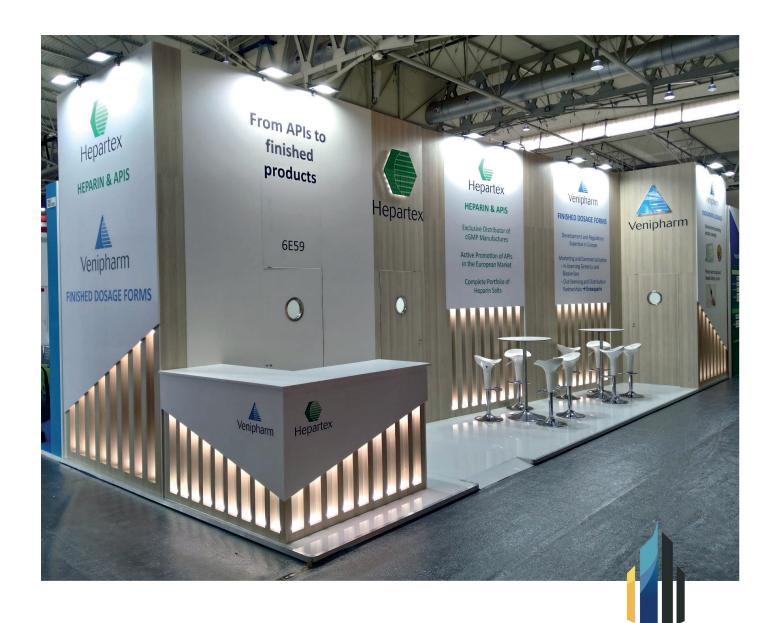

### Better Stands Onsite Report

Stand structure and walls

(e.g. Structure or framework of the stand, walls, panels for meeting rooms, backdrop.)

Will they be re-used after this event?

Υ

MFC panels walls. To be reused but customised material will be disposed of

Photo 1

Main Material of Stand Structure and Walls

Laminate Melamine Faced Chipboard (MFC)

Platform / Raised Flooring (Structure of flooring excluding surface covering, e.g. carpet)

Will it be re-used after this event?

#### Furniture and Equipment

(Counters, chairs, tables, sofa, coffee table, cabinet, flyer stand, LED walls, TV, AV equipment etc.)

Will they be re-used after this event?

### Lighting

(e.g. All kinds of lightings in the stand and showcases)

Yes – All LED

Will they be re-used after this event?

Photo 6